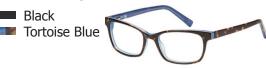

#### #0G220S

Brown

Burgundy

OnGuard Non-conductive plastic frame Brow bar, Integrated side shields

Black Brown Clear Gray/Pink Green/Yellow