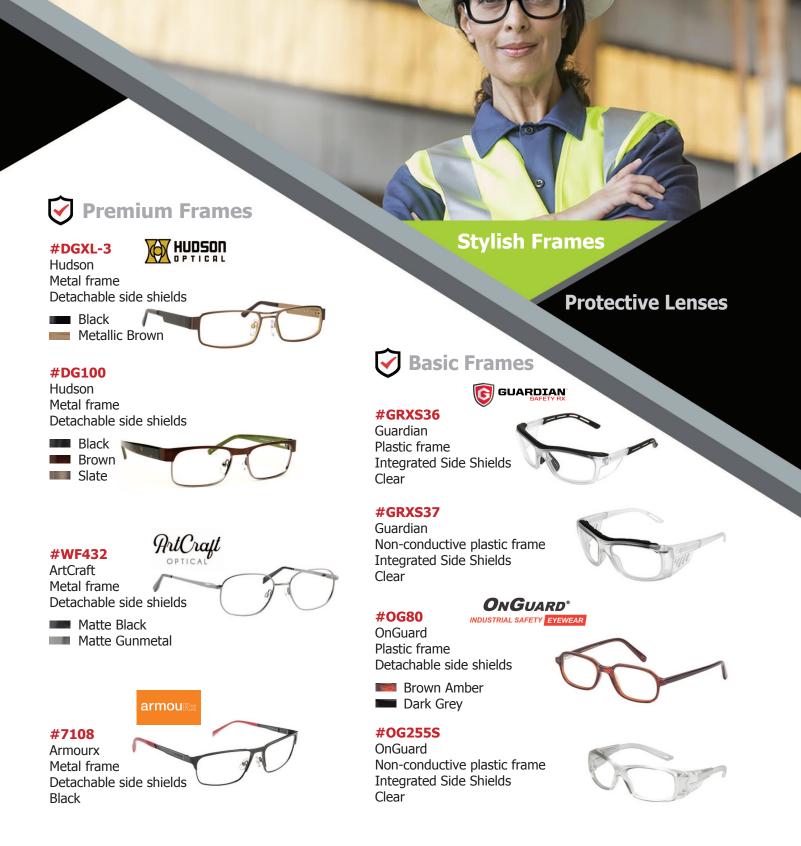

## Standard Frames

#### #GRXS22

Guardian Metal frame Detachable side shields Dark Gunmetal

#### #GRXS26

Guardian Metal frame Detachable side shields Dark Gunmetal

#### #GRXS23

Guardian Metal frame Detachable side shields Dark Gunmetal

HUDSON

#### #ST4

Hudson Metal frame Detachable side shields

Brown Charcoal

#### #H1

Hudson Non-conductive plastic frame Brow bar Integrated side shields

Black/Orange Clear/Orange

Call 800-225-3553 Note: Colors may vary from the actual product.